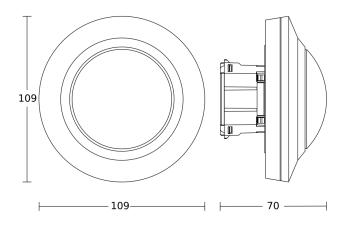

|
| Interconnection via                           | Cable                                                                                                                                                        |
| Interconnection, number                       | max. 10 sensors                                                                                                                                              |

#### Motion and Presence Detector - Professional Line

PD-8 ECO

COM1 - concealed white EAN 4007841 087937 Article number 087937



#### **Detection Zone 1**



Possible mounting height: 2,00 m - 4,00 m

Orange: radial Black: tangential

# **Dimension Drawing**



#### **Detection Zone 2**



Possible mounting height: 2,00 m - 4,00 m

Orange: radial Black: tangential

# **Circuit diagram**



PD-8 ECO

COM1 - concealed white EAN 4007841 087937 Article number 087937



## Circuit diagram for interconnecting several sensors