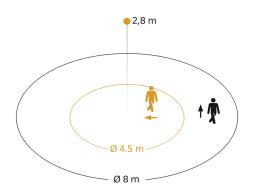

#### **Detection Zone 1**

Possible mounting height: 2,00 m - 4,00 m

Orange: radial Black: tangential

| Mounting height                               | 2 – 4 m                                                                                                                                                      |
|-----------------------------------------------|--------------------------------------------------------------------------------------------------------------------------------------------------------------|
| Mounting height max.                          | 4,00 m                                                                                                                                                       |
| Optimum mounting height                       | 2,8 m                                                                                                                                                        |
| Detection angle                               | 360 °                                                                                                                                                        |
| Capability of masking out individual segments | Yes                                                                                                                                                          |
| Electronic scalability                        | No                                                                                                                                                           |
| Mechanical scalability                        | No                                                                                                                                                           |
| Reach, radial                                 | Ø 4.5 m (16 m²)                                                                                                                                              |
| Reach, tangential                             | Ø 8 m (50 m <sup>2</sup> )                                                                                                                                   |
| Reach, presence                               | Ø 6 m (28 m²)                                                                                                                                                |
| Switching zones                               | 492 switching zones                                                                                                                                          |
| Abdeckmaterial Lieferumfang                   | shrouds                                                                                                                                                      |
| Functions                                     | Motions sensor, Light sensor,<br>Presence function, Presence<br>detector logic, Semi-/fully<br>automatic, Potentiometer, Relay<br>output, Normal / test mode |
| Twilight setting                              | 2 – 1000 lx                                                                                                                                                  |
| Time setting                                  | 5 s - 60 Min.                                                                                                                                                |
| Main light adjustable                         | No                                                                                                                                                           |
| Twilight setting TEACH                        | Yes                                                                                                                                                          |
| Constant-lighting control                     | No                                                                                                                                                           |
| Type of interconnection                       | Master/master                                                                                                                                                |
| Interconnection via                           | Cable                                                                                                                                                        |
| Interconnection, number                       | max. 10 sensors                                                                                                                                              |