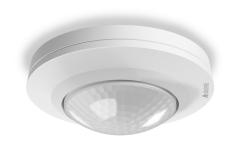

### **Function description**

Motion detection, presence detection and light measurement for offices, meeting rooms, passageways and more – the 360° IR presence detectors are sensNORM-compliant and ideal for sensor-based standard requirements in public buildings. With COM1, KNX and DALI-2 IPD interface. With COM1 interface, key input and fully/semi-automatic mode. Motion detection range: Ø 8 or Ø 24 m. Presence detector function with Ø 6 or Ø 7.5 m detection zone. Includes insertable cover caps in a matching colour. For concealed wiring, surface mounting and recessed ceiling installation. Configuration and operation via Smart Remote control or potentiometer. Installation-friendly modular magnetic plug-in connection. LED feedback for safe commissioning. Mounting height max. 4 m. Parallel switching (up to 10 sensors). Switching output: 2000 watt or 500 watt (LED). In black or white.

#### Motion and Presence Detector - Professional Line

PD-8 ECO

COM1 - concealed white EAN 4007841 087937 Article number 087937