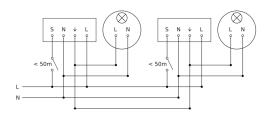

|
| Interconnection, number                       | max. 10 sensors                                                                                                                                              |

#### Motion and Presence Detector - Professional Line

PD-8 ECO

COM1 - concealed white EAN 4007841 087937 Article number 087937



#### **Detection Zone 1**



Possible mounting height: 2,00 m - 4,00 m

Orange: radial Black: tangential

# **Dimension Drawing**



#### **Detection Zone 2**



Possible mounting height: 2,00 m - 4,00 m

Orange: radial Black: tangential

# **Circuit diagram**



PD-8 ECO

COM1 - concealed white EAN 4007841 087937 Article number 087937



## Circuit diagram for interconnecting several sensors