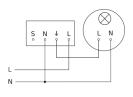

# **Circuit diagram**

PD-8 ECO

COM1 - concealed white EAN 4007841 087937 Article number 087937