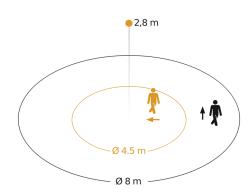

| Mounting height                               | 2 – 4 m                                                                                                                                                      |
|-----------------------------------------------|--------------------------------------------------------------------------------------------------------------------------------------------------------------|
| Mounting height max.                          | 4,00 m                                                                                                                                                       |
| Optimum mounting height                       | 2,8 m                                                                                                                                                        |
| Detection angle                               | 360 °                                                                                                                                                        |
| Capability of masking out individual segments | Yes                                                                                                                                                          |
| Electronic scalability                        | No                                                                                                                                                           |
| Mechanical scalability                        | No                                                                                                                                                           |
| Reach, radial                                 | Ø 4.5 m (16 m²)                                                                                                                                              |
| Reach, tangential                             | Ø 8 m (50 m <sup>2</sup> )                                                                                                                                   |
| Reach, presence                               | Ø 6 m (28 m²)                                                                                                                                                |
| Switching zones                               | 492 switching zones                                                                                                                                          |
| Abdeckmaterial Lieferumfang                   | shrouds                                                                                                                                                      |
| Functions                                     | Motions sensor, Light sensor,<br>Presence function, Presence<br>detector logic, Semi-/fully<br>automatic, Potentiometer, Relay<br>output, Normal / test mode |
| Twilight setting                              | 2 – 1000 lx                                                                                                                                                  |
| Time setting                                  | 5 s - 60 Min.                                                                                                                                                |
| Main light adjustable                         | No                                                                                                                                                           |
| Twilight setting TEACH                        | Yes                                                                                                                                                          |
| Constant-lighting control                     | No                                                                                                                                                           |
| Type of interconnection                       | Master/master                                                                                                                                                |
| Interconnection via                           | Cable                                                                                                                                                        |
| Interconnection, number                       | max. 10 sensors                                                                                                                                              |

#### **Detection Zone 1**

Possible mounting height: 2,00 m - 4,00 m

Orange: radial Black: tangential

#### **Detection Zone 2**

Possible mounting height: 2,00 m - 4,00 m

Orange: radial Black: tangential