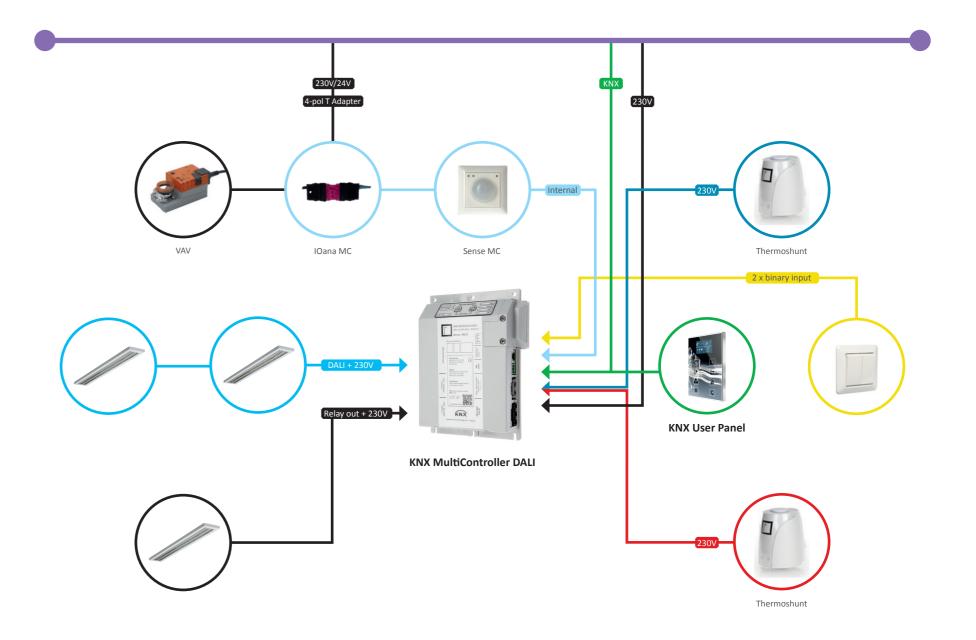

#### Decentralized lighting control

Decentralized KNX – DALI gateway and constant light control in your room.

> Fast commissioning, easy installation and efficient lighting control.

#### Ideal temperature and lighting control

Users empowered to influence temperature, lighting and blinds.

Experience enhanced well-being and productivity in the work space combined with economized room control. Optimized HVAC control

Get demand controlled heating, ventilation and air conditioning by easily connecting your HVAC in each room

Minimize your energy costs and improve climate Room control by one KNX device

Optimize your room with multiple functions in one single KNX device.