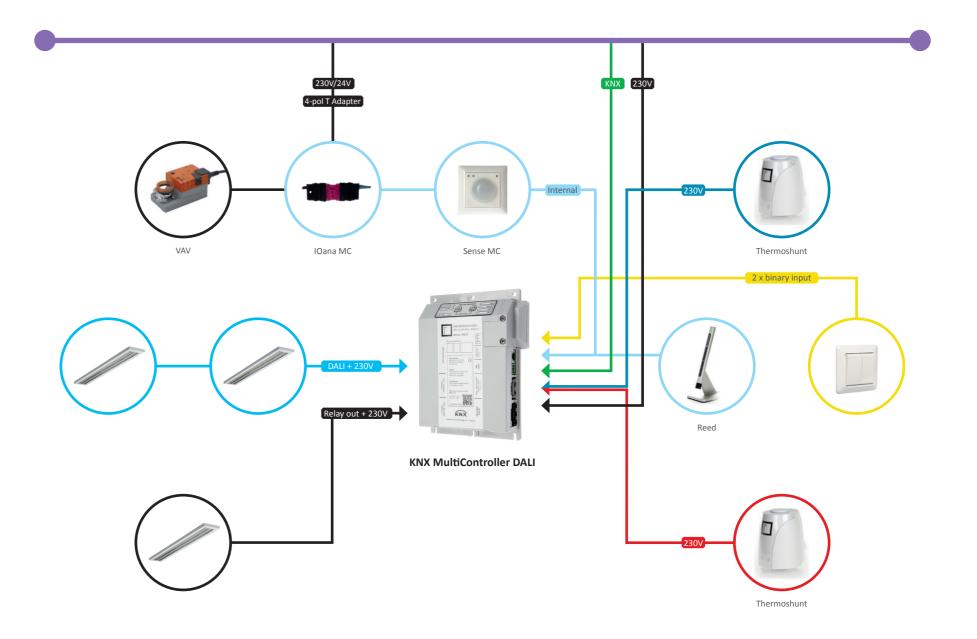

#### Open integration

Thanks to KNX, all data from each room are fully available for the building management system

Optimize comfort and minimize energy usage.

#### Decentralized lighting control

Decentralized KNX – DALI gateway and constant light control in your room.

> Fast commissioning, easy installation and efficient lighting control.

#### Ideal temperature and lighting control

Users empowered to influence temperature, lighting and blinds.

Experience enhanced well-being and productivity in the work space combined with economized room control. Optimized HVAC control

Get demand controlled heating, ventilation and air conditioning by easily connecting your HVAC in each room

Minimize your energy costs and improve climate Room control by one KNX device

Optimize your room with multiple functions in one single KNX device.

ads to time efficient installation and commissioning.