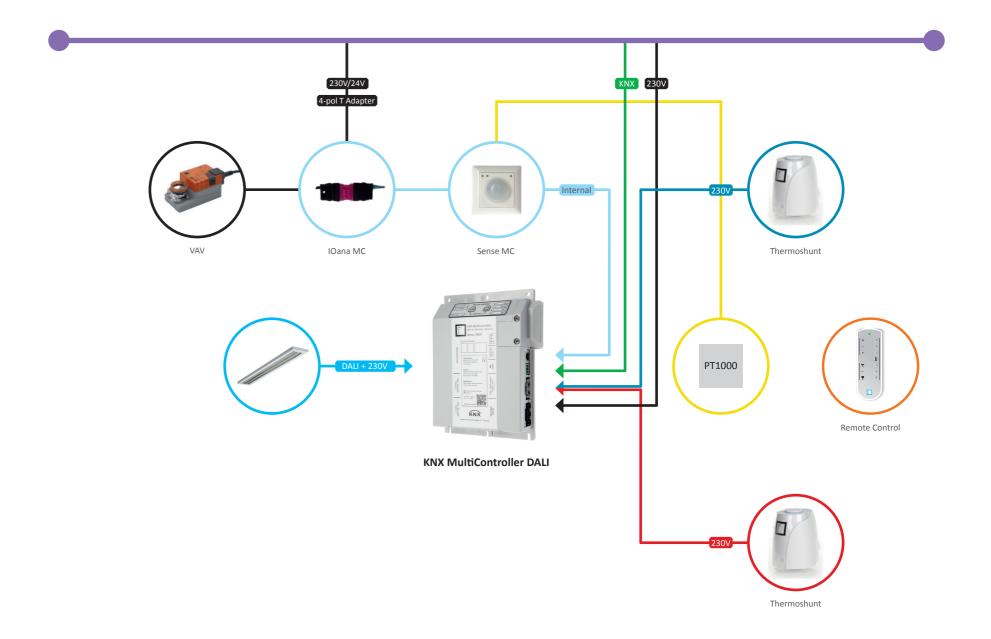

#### Decentralized lighting control

Decentralized KNX – DALI gateway and constant light control in your room.

> Fast commissioning, easy installation and efficient lighting control.

Get demand controlled heating, ventilation and air conditioning by easily connecting your HVAC in each room

Minimize your energy costs and improve climate Room control by one KNX device

Optimize your room with multiple functions in one single KNX device.