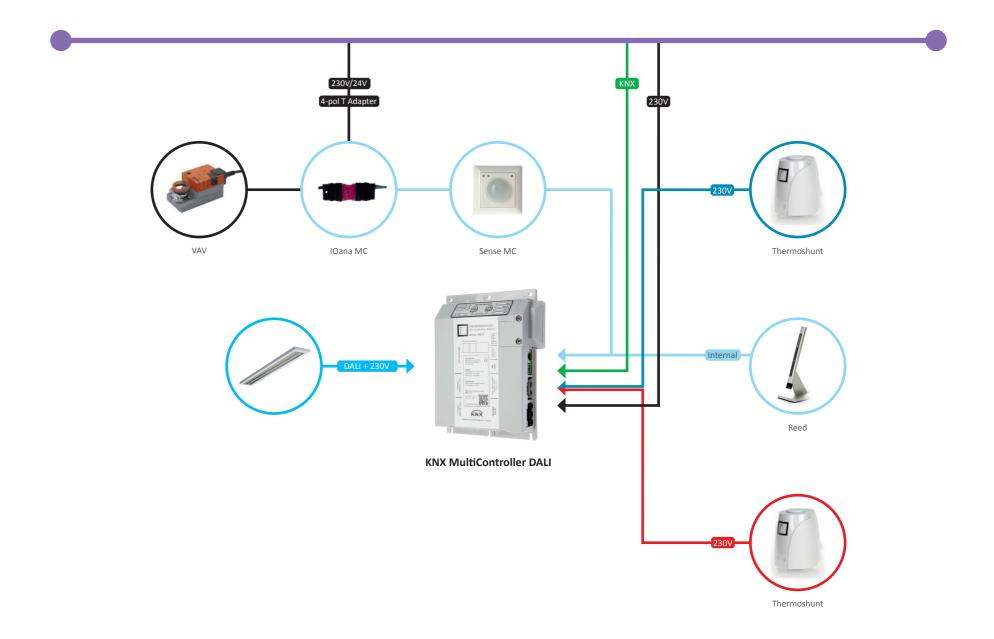

#### Decentralized lighting control

Decentralized KNX – DALI gateway and constant light control in your room.

> Fast commissioning, easy installation and efficient lighting control.

#### Ideal temperature and lighting control

Users empowered to influence temperature, lighting and blinds.

Experience enhanced well-being and productivity in the work space combined with economized room control. Optimized HVAC control

Get demand controlled heating, ventilation and air conditioning by easily connecting your HVAC in each room

Minimize your energy costs and improve climate Room control by one KNX device

Optimize your room with multiple functions in one single KNX device.