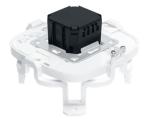

# **HF-ceiling adapter**

EAN 4007841006600

### **Functional description**

The adapter provides a easy way of installing high-frequency presence detectors HF 360 and DUAL HF on suspended ceilings. Presence detectors identify movement through the ceiling material, e.g. through mineral wool panels, plasterboard or wood, automatically switching light ON and then OFF again.