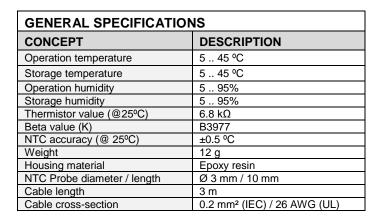

#### **Technical Documentation**

### **FEATURES**

**ZACNTCW** 

- Temperature probe with 0.5 °C accuracy (@25 °C)
- Conformity with CE directives





Figure 1. ZACNTCW

## **DIMENSIONS (mm)**



### **WIRING DIAGRAMS**



ZACNTCW can be connected to any Zennio device equipped with a temperature probe type input. The option "Zennio Probe" must be selected during the parameterization.



# **SAFETY INSTRUCTIONS AND ADDITIONAL NOTES**

- Installation should only be performed by qualified professionals according to the laws and regulations applicable in each country.
- Keep the device away from water and do not cover it with clothes, paper or any other material while in use.
- The WEEE logo means that this device contains electronic parts and it must be properly disposed of by following the instructions at http://zennio.com/weee-regulation.