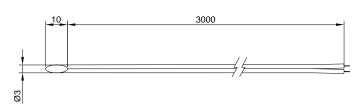

#### **Technical Documentation**

### **FEATURES**

**ZACNTCW** 

- Temperature probe with 0.5 °C accuracy (@25 °C)
- Conformity with CE directives





Figure 1. ZACNTCW

## **DIMENSIONS (mm)**



### **WIRING DIAGRAMS**



ZACNTCW can be connected to any Zennio device equipped with a temperature probe type input. The option "Zennio Probe" must be selected during the parameterization.



# **SAFETY INSTRUCTIONS AND ADDITIONAL NOTES**

- Installation should only be performed by qualified professionals according to the laws and regulations applicable in each country.
- Keep the device away from water and do not cover it with clothes, paper or any other material while in use.
- The WEEE logo means that this device contains electronic parts and it must be properly disposed of by following the instructions at http://zennio.com/weee-regulation.