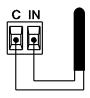

### **WIRING DIAGRAMS**

ZACNTCW can be connected to any Zennio device equipped with a temperature probe type input. The option "Zennio Probe" must be selected during the parameterization.