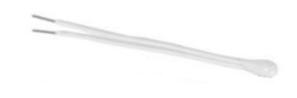

### **FEATURES**

**ZACNTCW** 

- Temperature probe with 0.5 °C accuracy (@25 °C)
- Conformity with CE directives

Figure 1. ZACNTCW